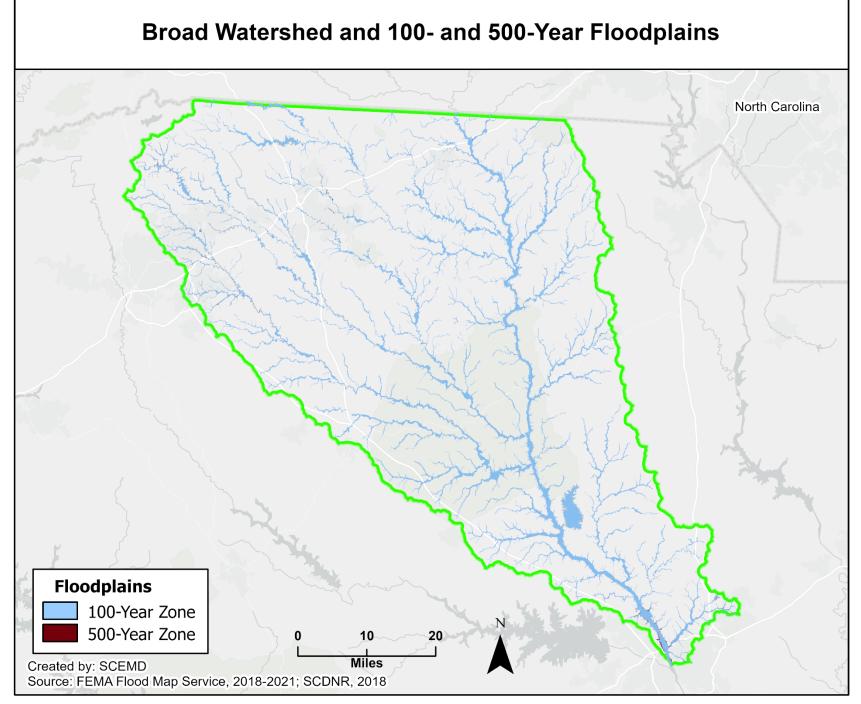

Figure 1: South Carolina Associated River Basins

Figure 2: South Carolina Watersheds

Figure 3: South Carolina Watersheds and Floodplains

Figure 4: Broad Watershed

Figure 5: Broad Watershed and Floodplains