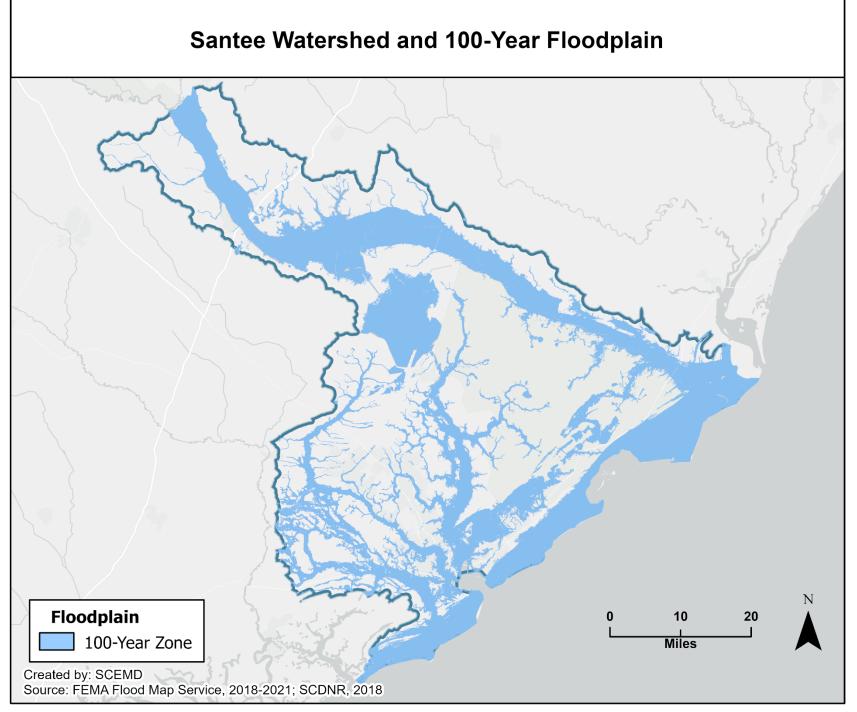

Figure 28: Santee Watershed

Figure 29: Santee Watershed and Floodplains

Figure 30: Santee Watershed and 100-Year Floodplain

Figure 31: Santee Watershed and 500-Year Floodplain

Figure 32: Savannah Watershed