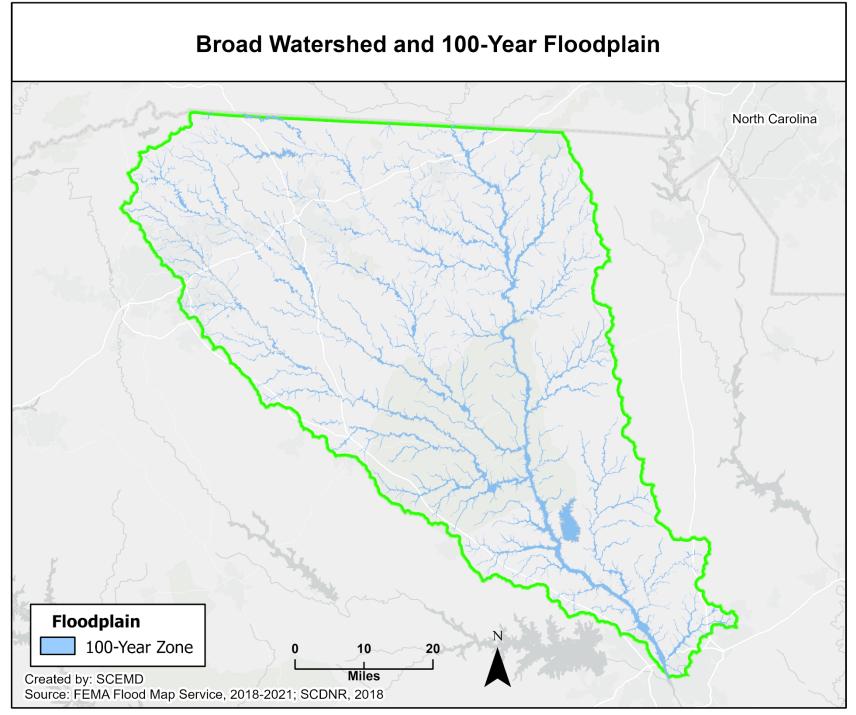

Figure 6: Broad Watershed and 100-Year Floodplain

Figure 7: Broad Watershed and 500-Year Floodplain

Figure 8: Catawba Watershed

Figure 10: Catawba Watershed and 100-Year Floodplain

Figure 12: Edisto Watershed