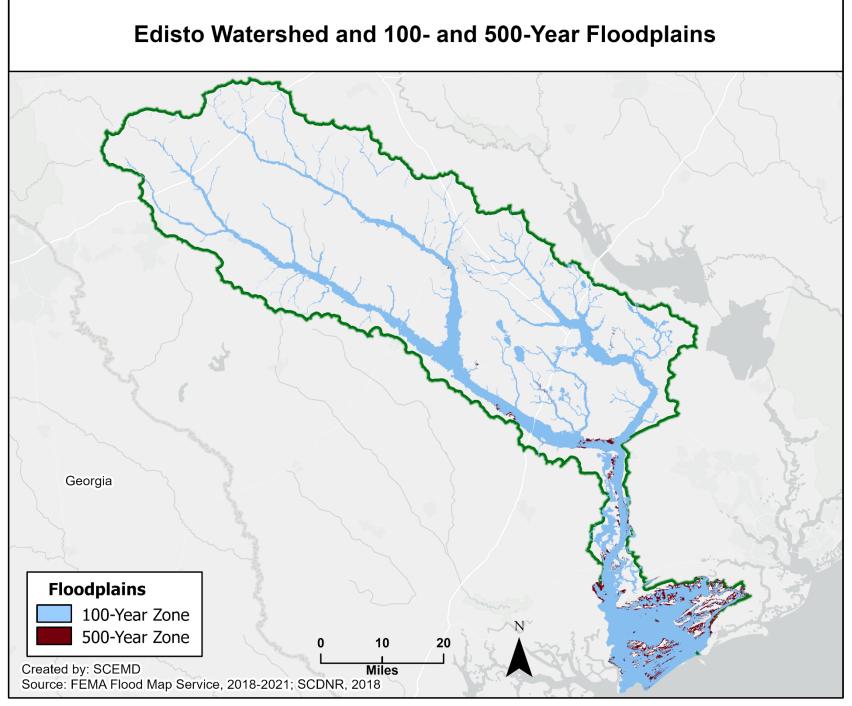

Figure 13: Edisto Watershed and Floodplains

Figure 14: Edisto Watershed and 100-Year Floodplain

Figure 15: Edisto Watershed and 500-Year Floodplain

Figure 16: Pee Dee Watershed

Figure 17: Pee Dee Watershed and Floodplains