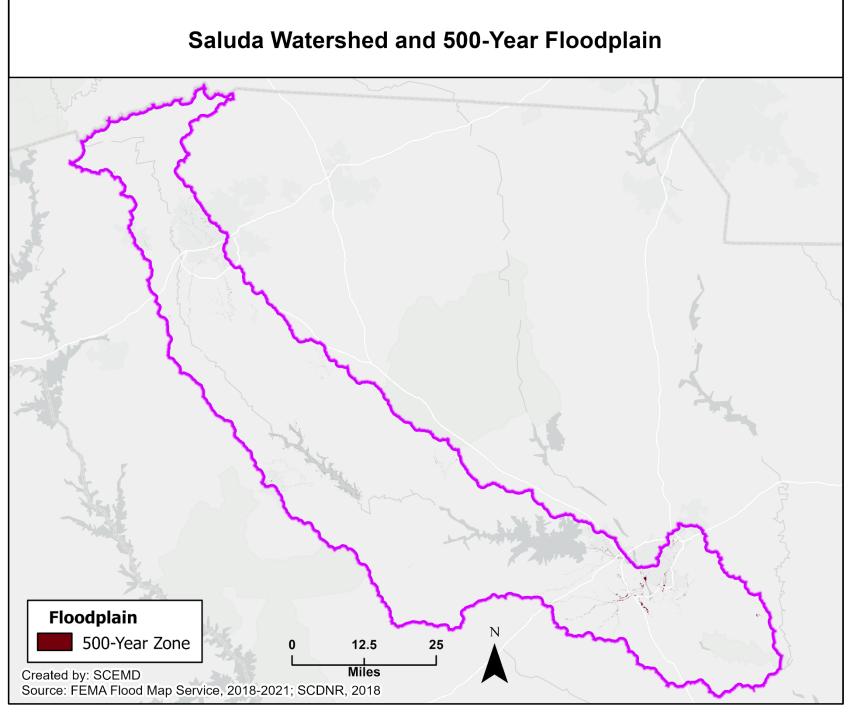

С

Figure 23: Salkehatchie Watershed and 500-Year Floodplain

Figure 24: Saluda Watershed

Figure 25: Saluda Watershed and Floodplains

Figure 26: Saluda Watershed and 100-Year Floodplain

Figure 27: Saluda Watershed and 500-Year Floodplain