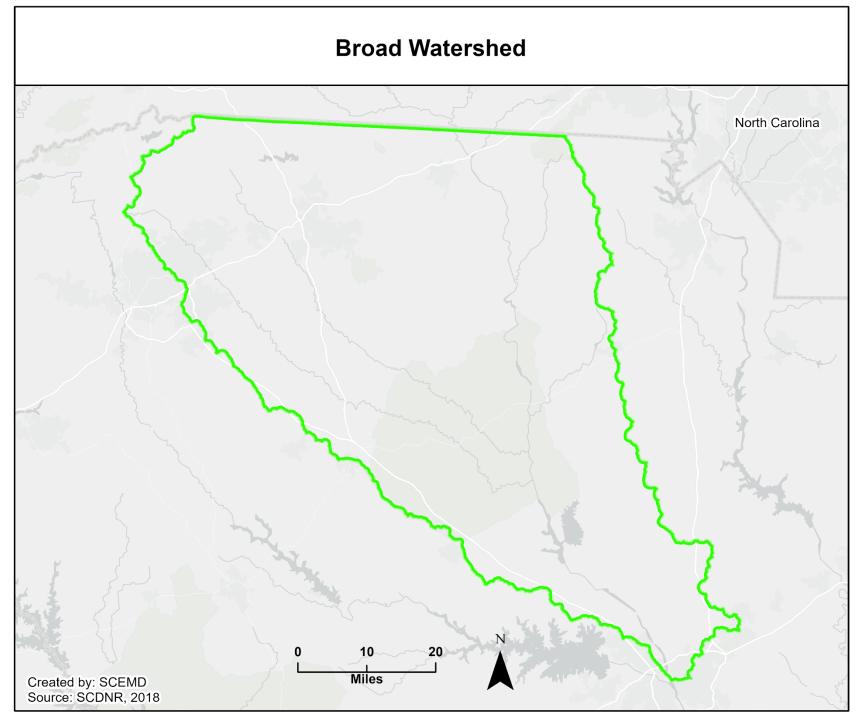

Figure 1: South Carolina Associated River Basins

Figure 2: South Carolina Watersheds

Figure 3: South Carolina Watersheds and Floodplains

Figure 4: Broad Watershed

Figure 5: Broad Watershed and Floodplains