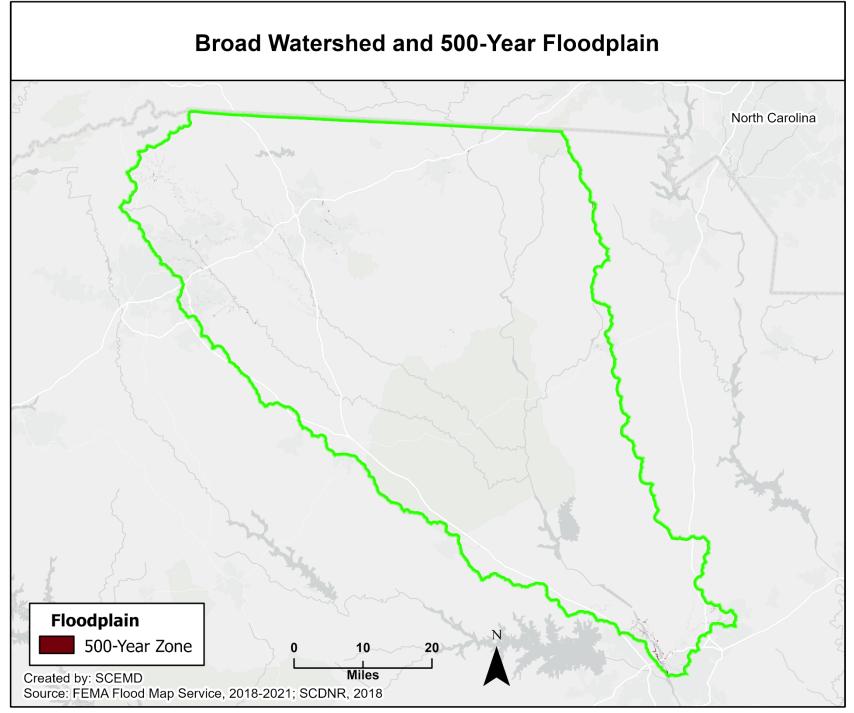

Figure 6: Broad Watershed and 100-Year Floodplain

Figure 7: Broad Watershed and 500-Year Floodplain

Figure 8: Catawba Watershed

Figure 10: Catawba Watershed and 100-Year Floodplain

Figure 12: Edisto Watershed