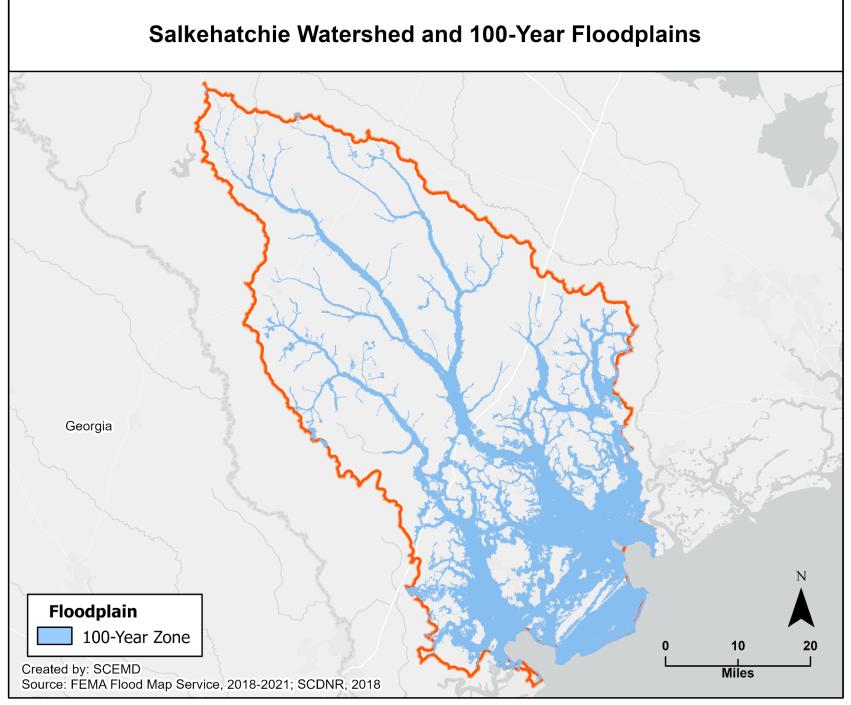

Figure 18: Pee Dee Watershed and 100-Year Floodplain

Figure 19: Pee Dee Watershed and 500-Year Floodplain

Figure 20: Salkehatchie Watershed

Figure 21: Salkehatchie Watershed and Floodplains

Figure 22: Salkehatchie Watershed and 100-Year Floodplain