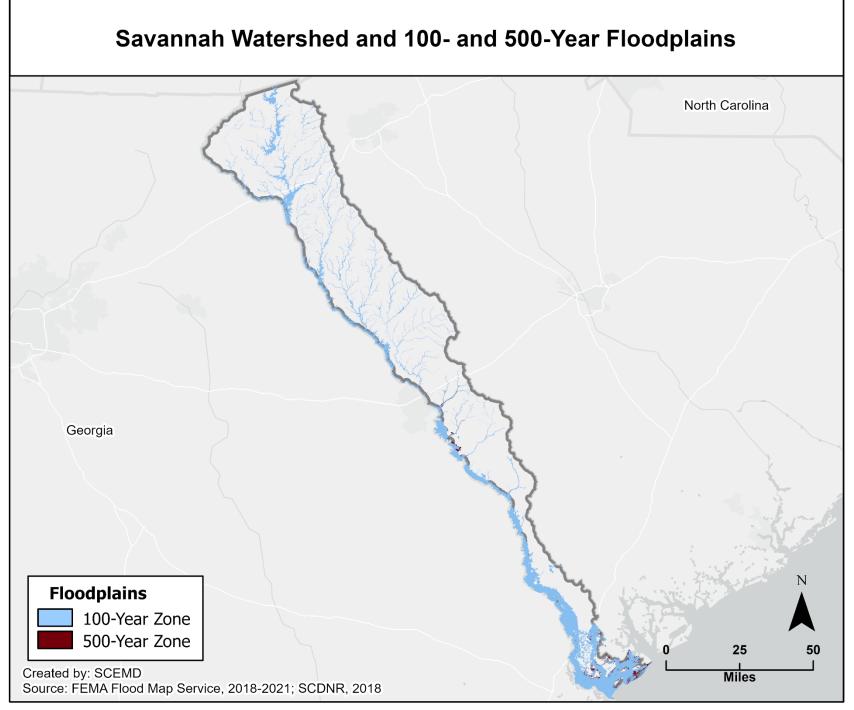

Figure 33: Savannah Watershed and Floodplains

Figure 34: Savannah Watershed and 100-Year Floodplain

Figure 35: Savannah Watershed and 500-Year Floodplain