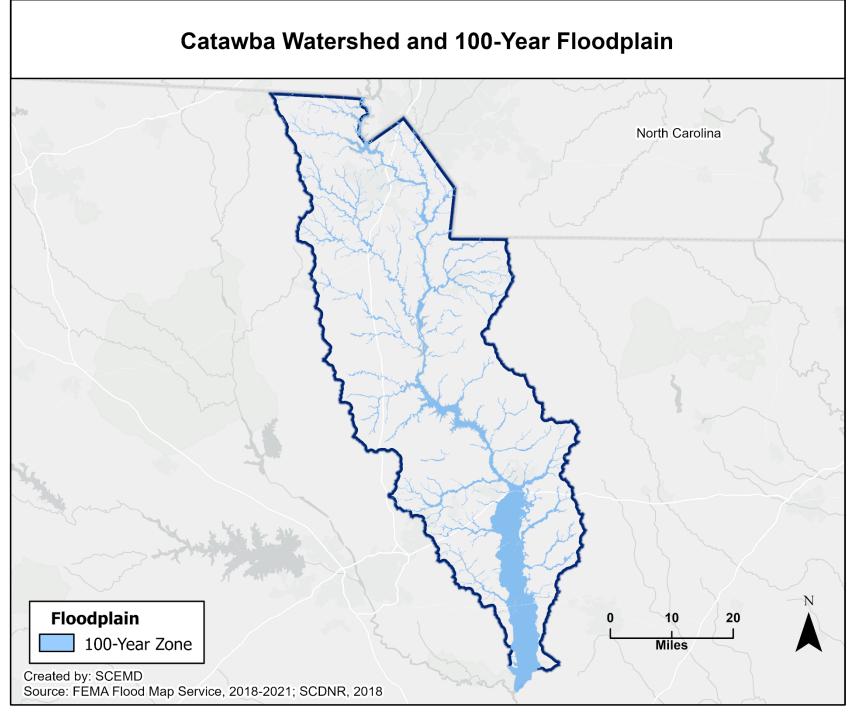

Figure 6: Broad Watershed and 100-Year Floodplain

Figure 7: Broad Watershed and 500-Year Floodplain

Figure 8: Catawba Watershed

Figure 10: Catawba Watershed and 100-Year Floodplain

Figure 12: Edisto Watershed