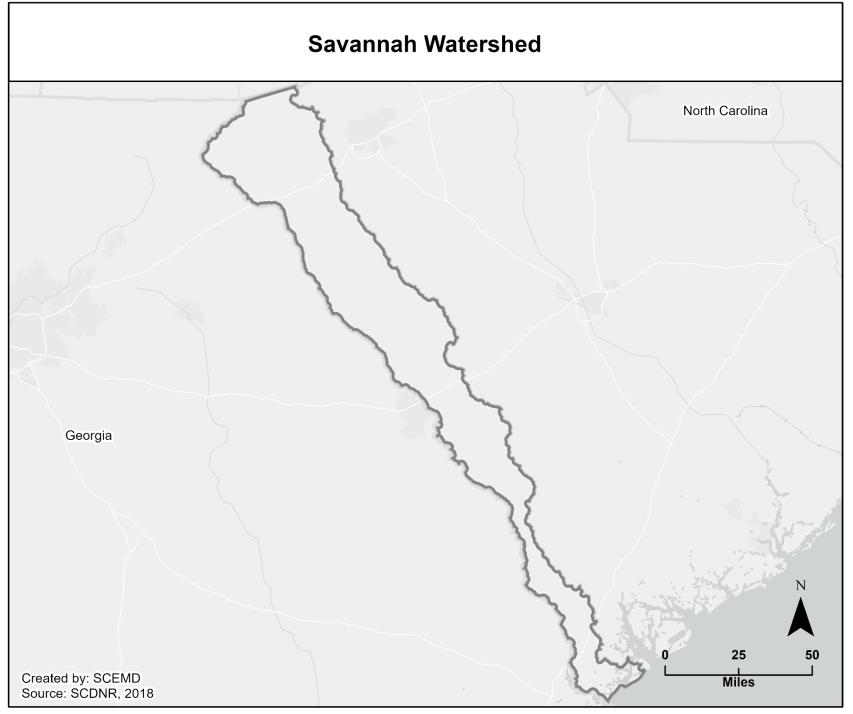

Figure 28: Santee Watershed

Figure 29: Santee Watershed and Floodplains

Figure 30: Santee Watershed and 100-Year Floodplain

Figure 31: Santee Watershed and 500-Year Floodplain

Figure 32: Savannah Watershed

Figure 33: Savannah Watershed and Floodplains

Figure 34: Savannah Watershed and 100-Year Floodplain

Figure 35: Savannah Watershed and 500-Year Floodplain