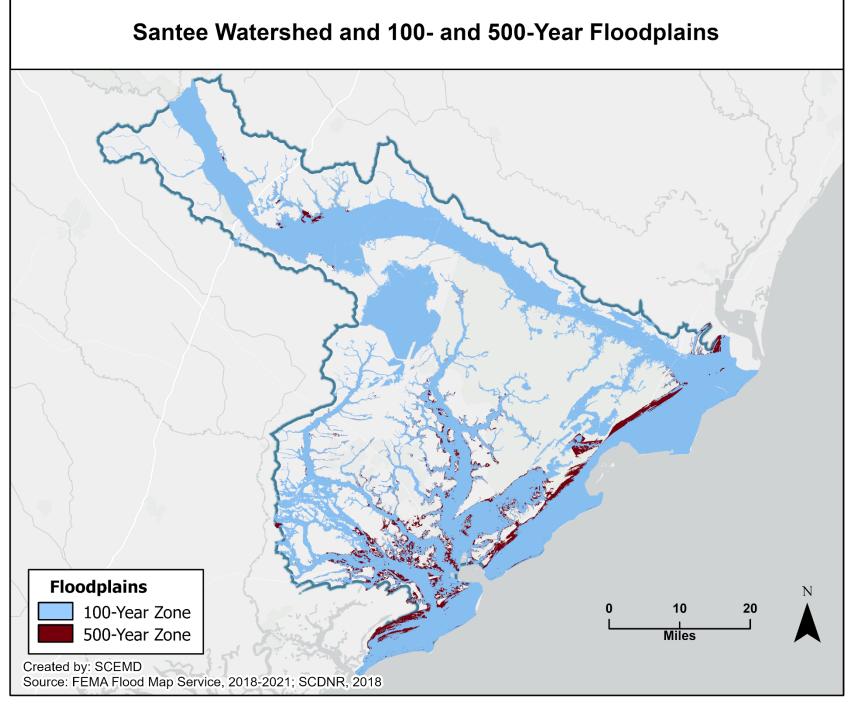

Figure 28: Santee Watershed

Figure 29: Santee Watershed and Floodplains

Figure 30: Santee Watershed and 100-Year Floodplain

Figure 31: Santee Watershed and 500-Year Floodplain

Figure 32: Savannah Watershed