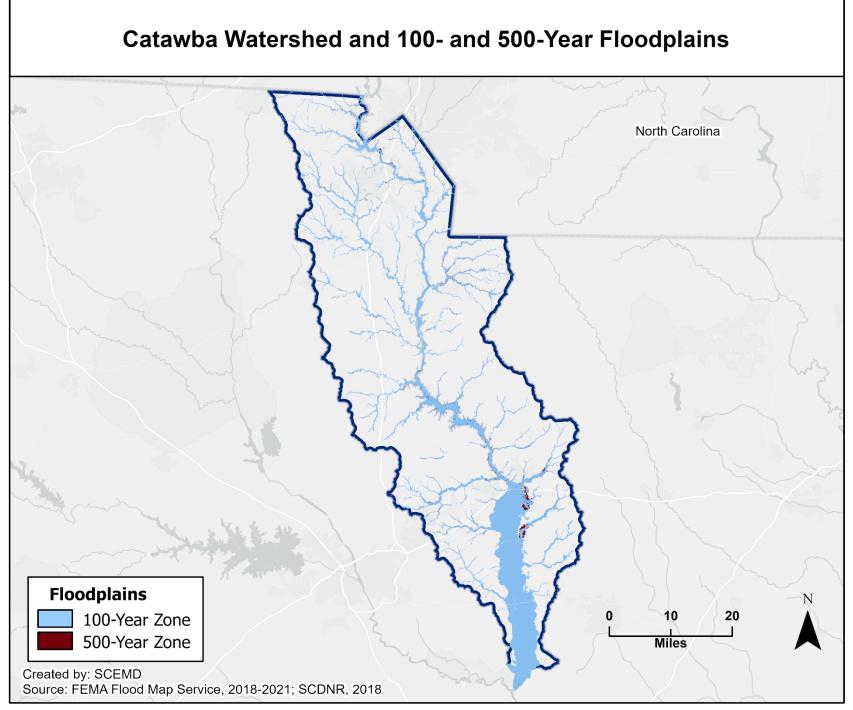

Figure 6: Broad Watershed and 100-Year Floodplain

Figure 7: Broad Watershed and 500-Year Floodplain

Figure 8: Catawba Watershed

Figure 10: Catawba Watershed and 100-Year Floodplain

Figure 12: Edisto Watershed