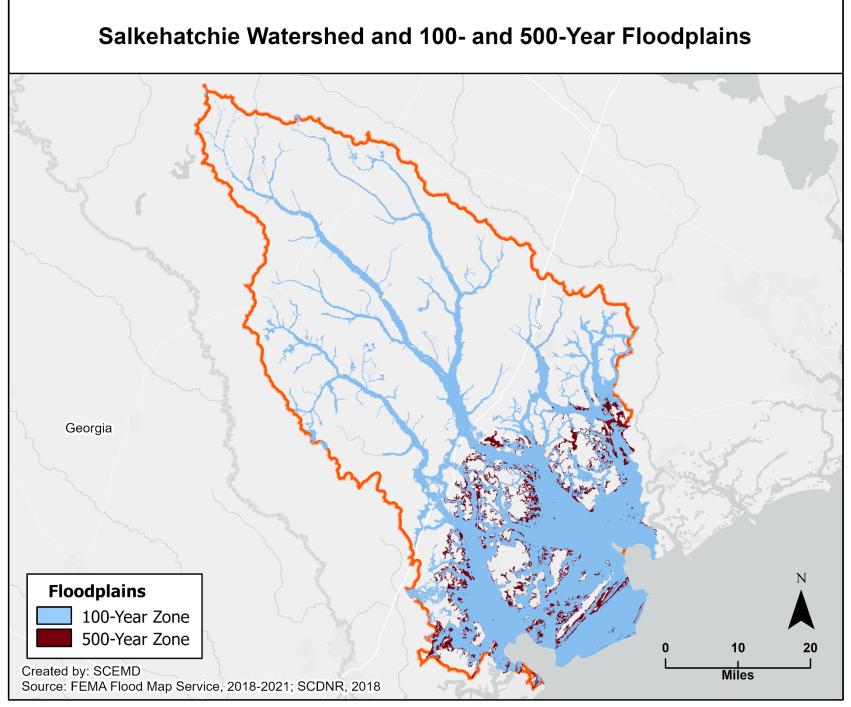

Figure 18: Pee Dee Watershed and 100-Year Floodplain

Figure 19: Pee Dee Watershed and 500-Year Floodplain

Figure 20: Salkehatchie Watershed

Figure 21: Salkehatchie Watershed and Floodplains

Figure 22: Salkehatchie Watershed and 100-Year Floodplain