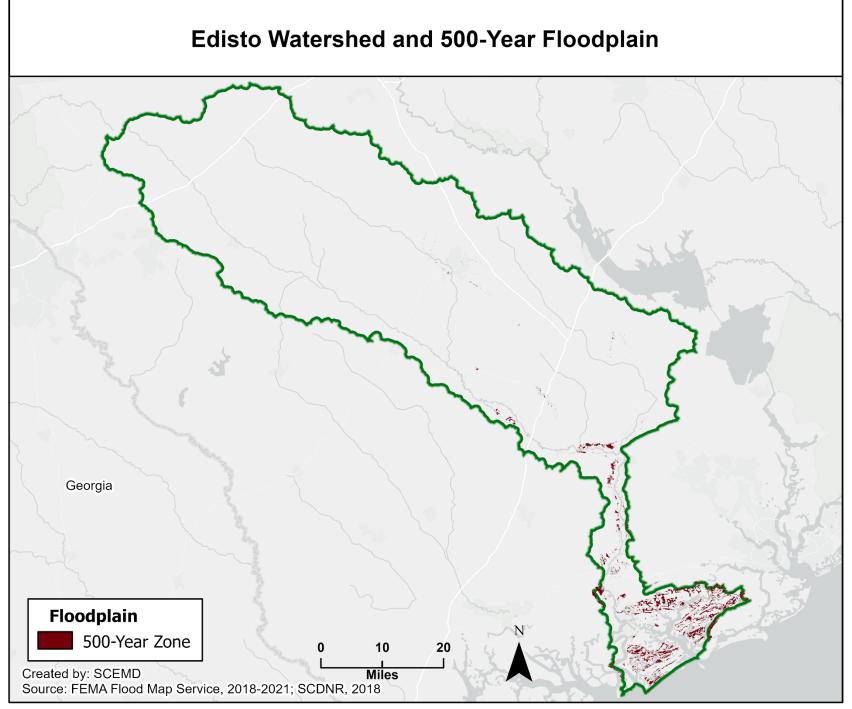

Figure 13: Edisto Watershed and Floodplains

Figure 14: Edisto Watershed and 100-Year Floodplain

Figure 15: Edisto Watershed and 500-Year Floodplain

Figure 16: Pee Dee Watershed

Figure 17: Pee Dee Watershed and Floodplains