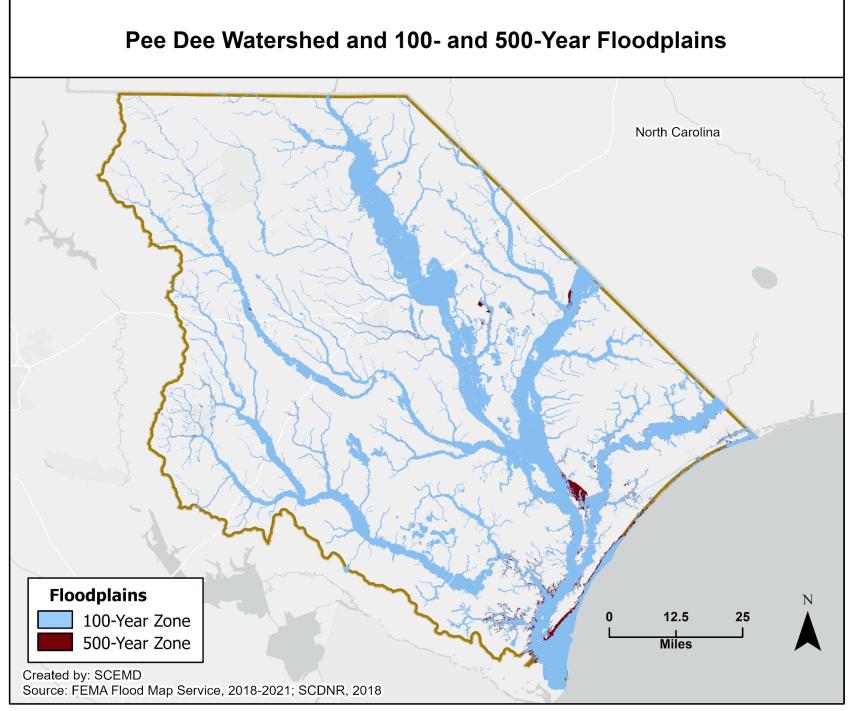

Figure 13: Edisto Watershed and Floodplains

Figure 14: Edisto Watershed and 100-Year Floodplain

Figure 15: Edisto Watershed and 500-Year Floodplain

Figure 16: Pee Dee Watershed

Figure 17: Pee Dee Watershed and Floodplains