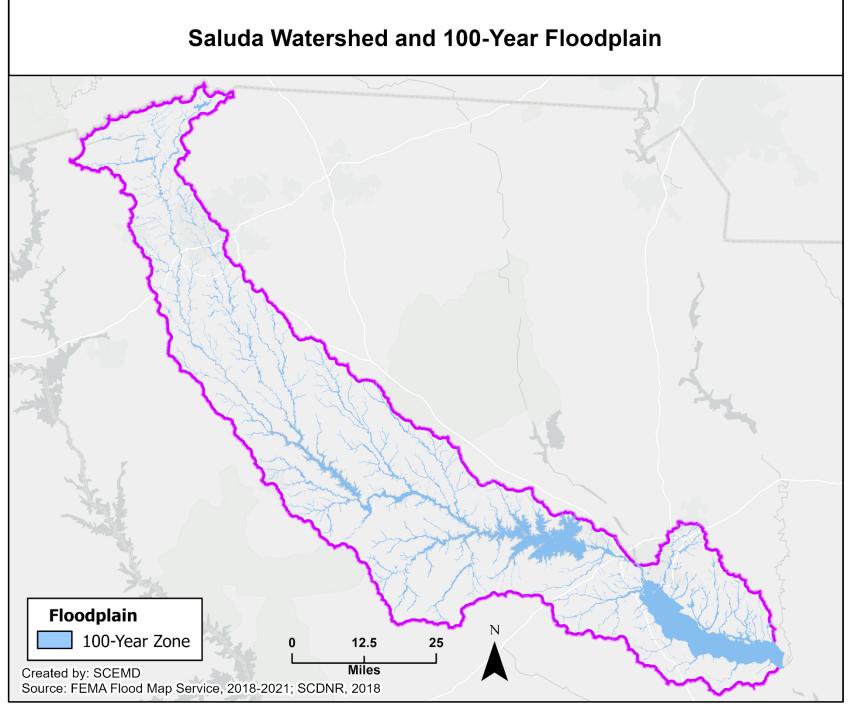

С

Figure 23: Salkehatchie Watershed and 500-Year Floodplain

Figure 24: Saluda Watershed

Figure 25: Saluda Watershed and Floodplains

Figure 26: Saluda Watershed and 100-Year Floodplain

Figure 27: Saluda Watershed and 500-Year Floodplain