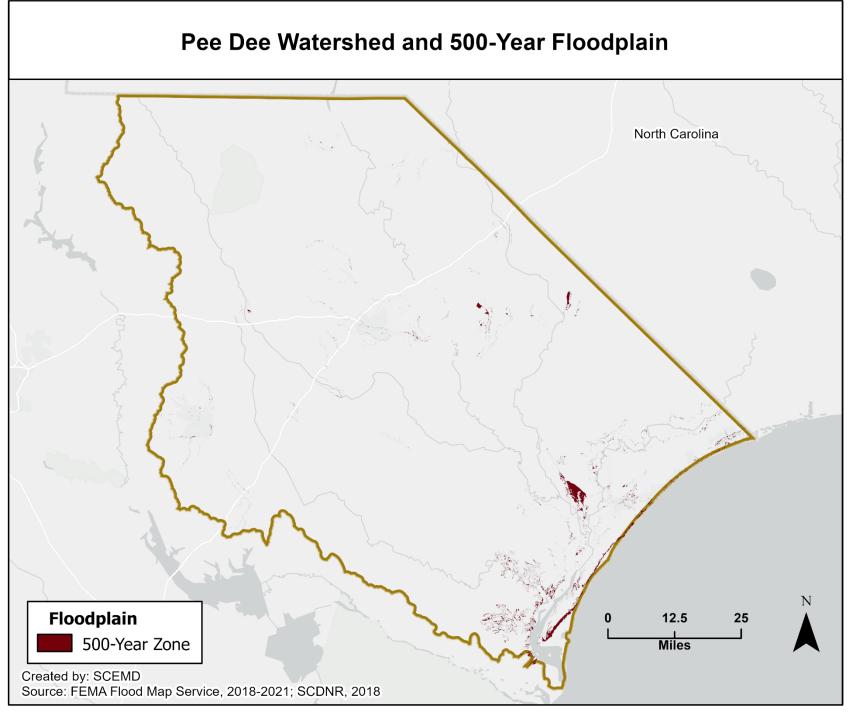

Figure 18: Pee Dee Watershed and 100-Year Floodplain

Figure 19: Pee Dee Watershed and 500-Year Floodplain

Figure 20: Salkehatchie Watershed

Figure 21: Salkehatchie Watershed and Floodplains

Figure 22: Salkehatchie Watershed and 100-Year Floodplain