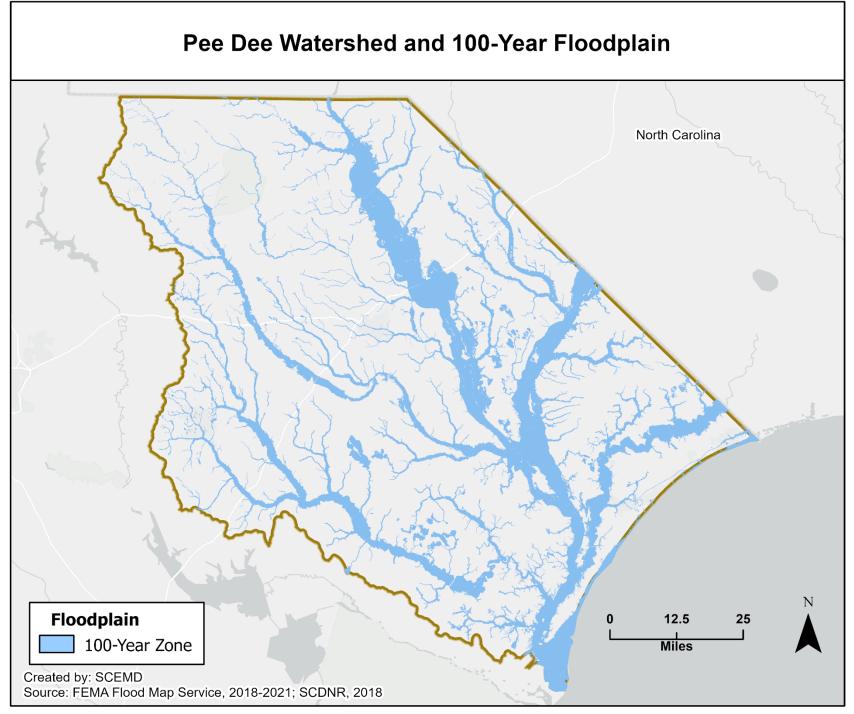

Figure 18: Pee Dee Watershed and 100-Year Floodplain

Figure 19: Pee Dee Watershed and 500-Year Floodplain

Figure 20: Salkehatchie Watershed

Figure 21: Salkehatchie Watershed and Floodplains

Figure 22: Salkehatchie Watershed and 100-Year Floodplain