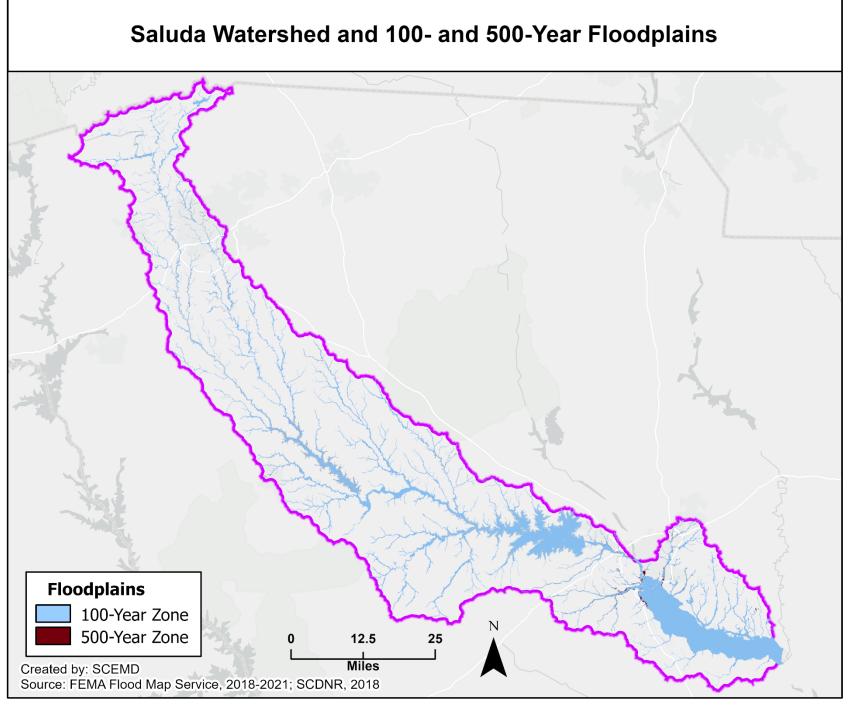

С

Figure 23: Salkehatchie Watershed and 500-Year Floodplain

Figure 24: Saluda Watershed

Figure 25: Saluda Watershed and Floodplains

Figure 26: Saluda Watershed and 100-Year Floodplain

Figure 27: Saluda Watershed and 500-Year Floodplain