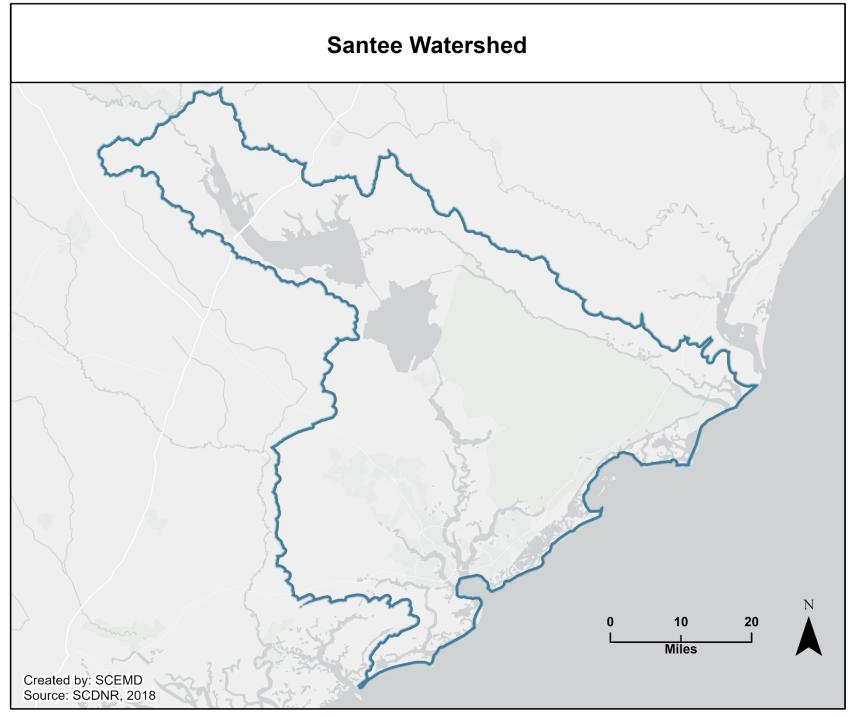

Figure 28: Santee Watershed

Figure 29: Santee Watershed and Floodplains

Figure 30: Santee Watershed and 100-Year Floodplain

Figure 31: Santee Watershed and 500-Year Floodplain

Figure 32: Savannah Watershed