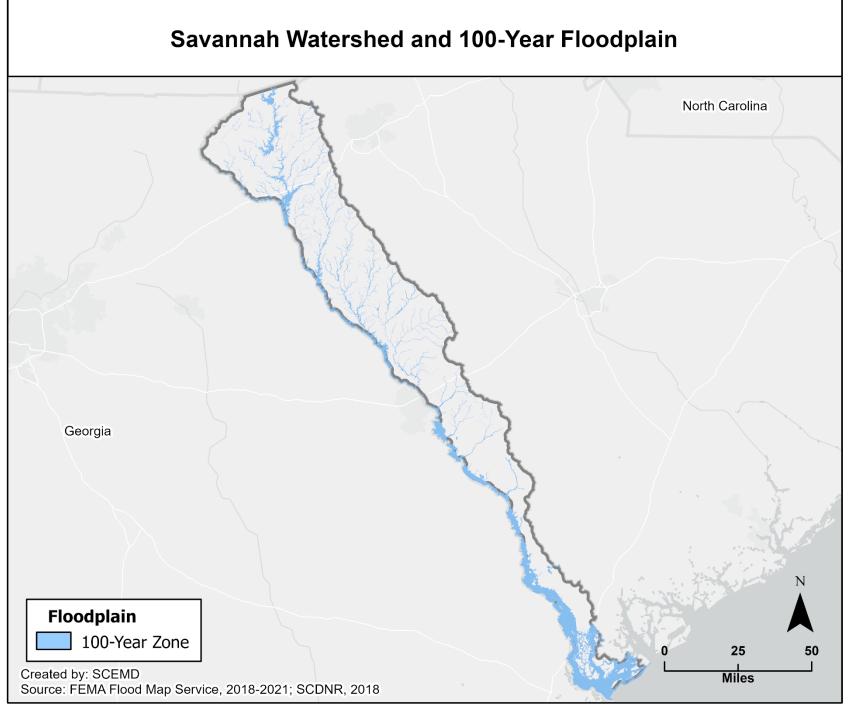

Figure 33: Savannah Watershed and Floodplains

Figure 34: Savannah Watershed and 100-Year Floodplain

Figure 35: Savannah Watershed and 500-Year Floodplain