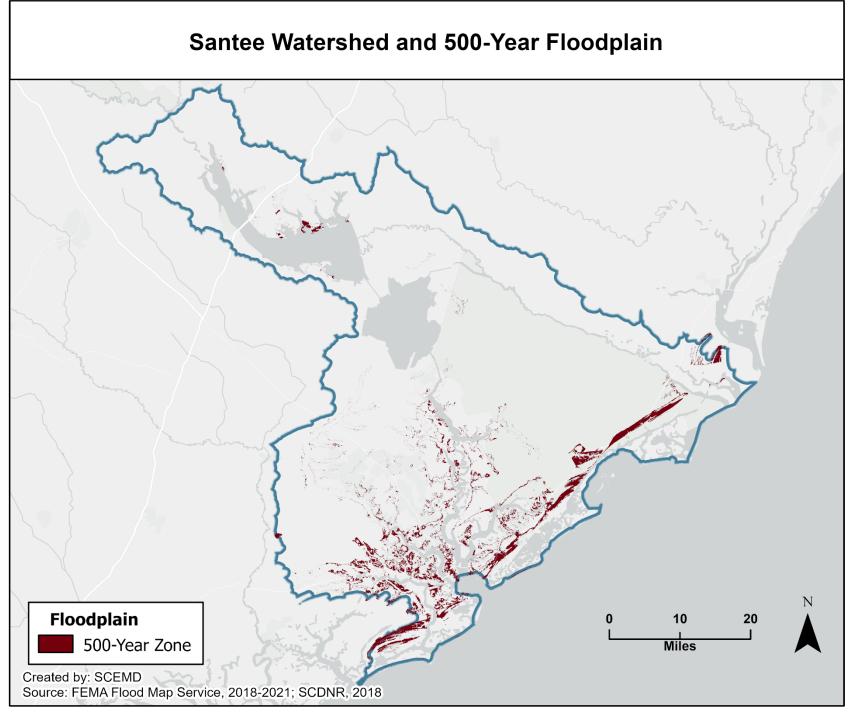

Figure 28: Santee Watershed

Figure 29: Santee Watershed and Floodplains

Figure 30: Santee Watershed and 100-Year Floodplain

Figure 31: Santee Watershed and 500-Year Floodplain

Figure 32: Savannah Watershed