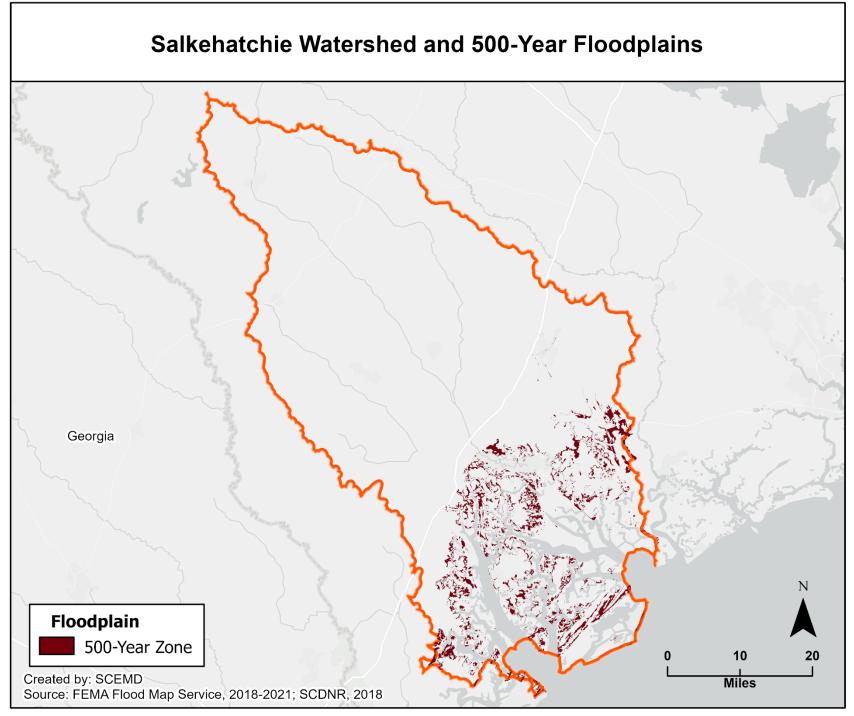

С

Figure 23: Salkehatchie Watershed and 500-Year Floodplain

Figure 24: Saluda Watershed

Figure 25: Saluda Watershed and Floodplains

Figure 26: Saluda Watershed and 100-Year Floodplain

Figure 27: Saluda Watershed and 500-Year Floodplain